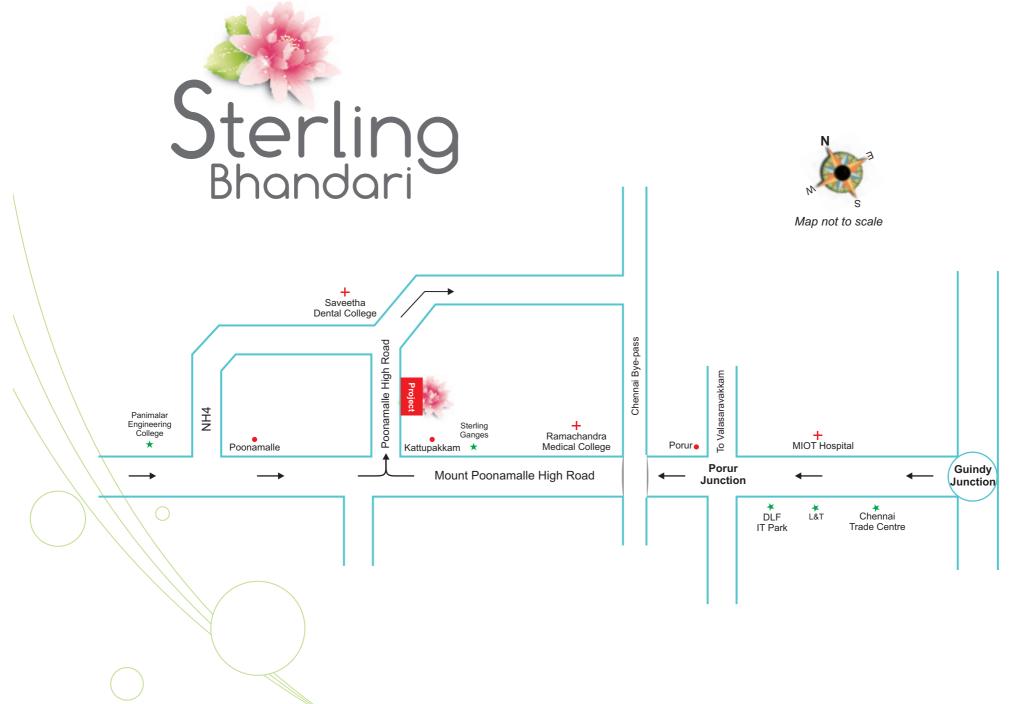

### LOCATION MAP

Dotted with pristine amenities STERLING BHANDARI is an exclusive premium residential apartments located approximately 8km away from the Guindy Junction.

Cradeled near the Porur & Iyyapanthangal, this residential complex has a promosing development potential and on an advantageous location where it can be reached by more than one route and is well connected by city buses.

It is enveloped by top notch MNC's, Engineering & Medical Colleges, IT parks, Hospitals etc., These immaculate features offer you the choice to build a dream home of modern living.