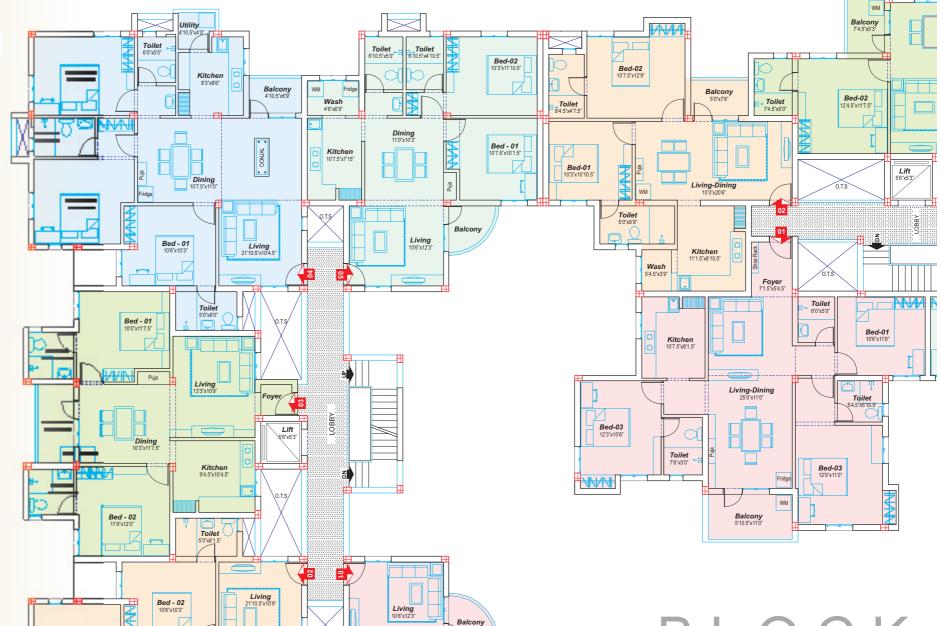

# BLOCK

Premium Residential Apartments

## BLOCK-C

**Bed - 01** 10'7.5"x10'1.5"

**Bed - 02** 10'3"x11'10.5"

Kitchen 10'7.5"x7'1.5

I, II, III & IV Floor

### BLOCK-A

| Flat Nos. |      |      |      |      | Bed |
|-----------|------|------|------|------|-----|
|           | A 21 |      |      |      |     |
| A 12      | A 22 | A 32 | A 42 | 1371 | 3   |
| A 13      | A 23 | A 33 | A 43 | 1032 | 2   |
| A 14      | A 24 | A 34 | A 44 | 1363 | 3   |
| A 15      | A 25 | A 35 | A 45 | 985  | 2   |
|           |      |      |      |      |     |