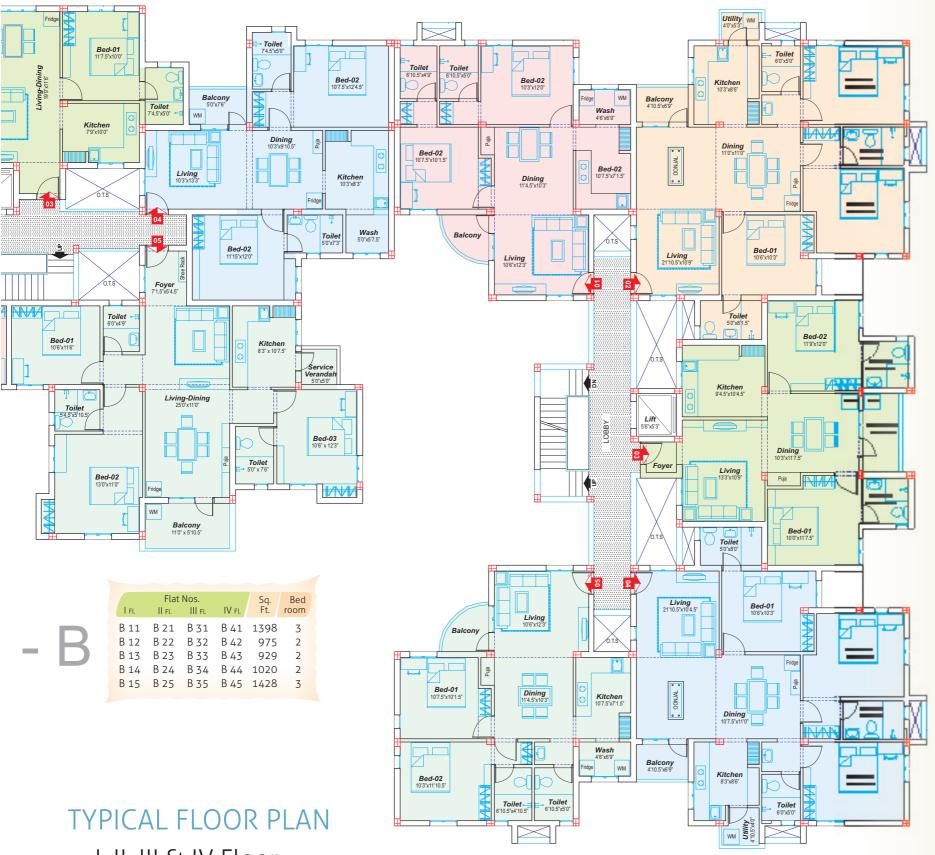

### BLOCK-A

| Flat Nos. |      |      |      |      | Bed |
|-----------|------|------|------|------|-----|
|           | A 21 |      |      |      |     |
| A 12      | A 22 | A 32 | A 42 | 1371 | 3   |
| A 13      | A 23 | A 33 | A 43 | 1032 | 2   |
| A 14      | A 24 | A 34 | A 44 | 1363 | 3   |
| A 15      | A 25 | A 35 | A 45 | 985  | 2   |
|           |      |      |      |      |     |